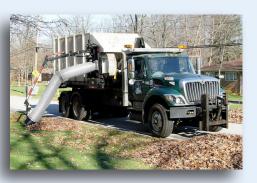

## LAWN AND LEAF

When the grass and leaves start to speed up so do we. We will ship your order within 24 hours during our Lawn and Leaf Season.

As your busiest time of the year is approaching we are here to help you withstand the wear and tear of the outdoors. The UFD hose is engineered with internal abrasion resistance, exterior toughness, and UV resistance.

For your convenience, we have many sizes and lengths in stock for fast delivery. For this season only, we are creating these with inner-diameters of 6", 8", 10", 12", and 14". Shorter lengths of 10' and 15', ideal for lawn mowers and leaf blowers, will also be available.