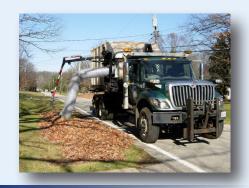

## LAWN AND LEAF

When the grass and leaves start to speed up so do we. We will ship your order within 24 hours during our Lawn and Leaf Season.

As your busiest time of the year is approaching we are here to help you withstand the wear and tear of the outdoors. The UFD hose is engineered with internal abrasion resistance, exterior toughness, and UV resistance.

For your convenience, we have many sizes and lengths in stock for fast delivery. For this season only, we are creating these with inner-diameters of 6", 8", 10", 12", and 14". Shorter lengths of 10' and 15', ideal for lawn mowers and leaf blowers, will also be available.